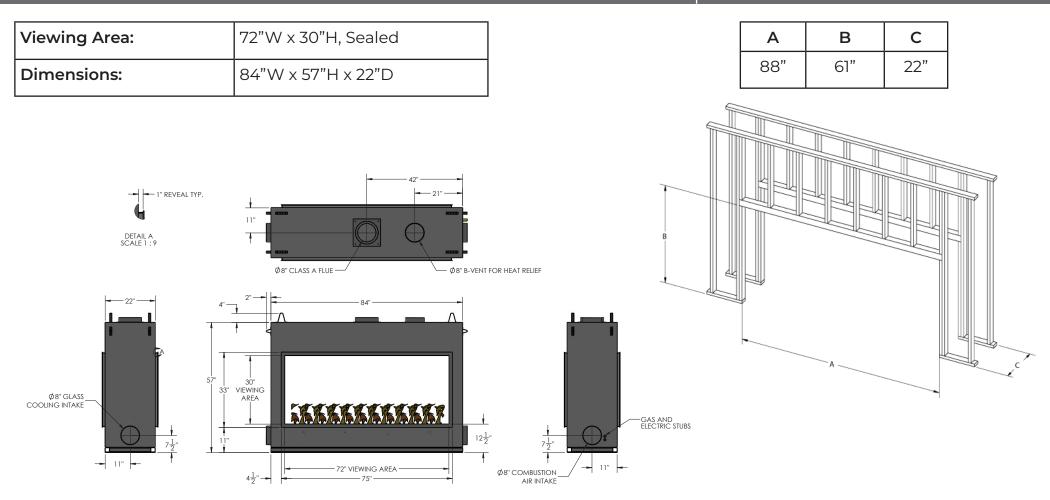

## DIMENSIONS

#### SPECIFICATIONS

| Viewing Area:              | 72"W x 30"H                            |                                                  | BTUs/Hour:             | 100,000                     |
|----------------------------|----------------------------------------|--------------------------------------------------|------------------------|-----------------------------|
| Fireplace Dimensions:      | 84"W x 57"H x 22"D                     |                                                  | Combustion Air Intake: | 8"                          |
| Burner Length:             | 66"                                    |                                                  | Class A Flue Size:     | 8"                          |
| Min. Inlet Pressure:       | 7" W.C. NG, 11" W.C. LP                |                                                  | Max. Inlet Pressure:   | 14" W.C. NG, 14" W.C. LP    |
| Fuel Type:                 | Natural Gas or Propane                 |                                                  | Controls:              | On/Off Switch               |
| Power Venting:             | Enervex RS9 (Flue), RS14 (Heat Relief) |                                                  | Electrical:            | 110V AC                     |
| Clearance to Combustibles: |                                        | 2" Sides, 4" Height, 2" Depth                    |                        |                             |
| Testing Standards:         |                                        | ANSI Z21.50                                      |                        |                             |
| Media Options:             |                                        | 1/4" or 1/2" glass media, rock options, log sets |                        |                             |
| Interior Options:          |                                        | Mesh, reflective panels, LED lighting            |                        | Acucraft Fireplace          |
| Mantel Clearances:         |                                        | 12" top of face/trim, 6" off sides of face/trim  |                        | Big Lake, M<br>Acucraft.cor |